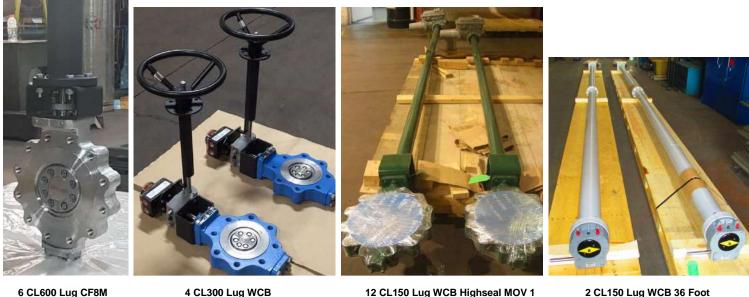

### **Extensions Linkage Gear Housings**

Actuator Extension

4 CL300 Lug WCB Handwheel Extension

12 CL150 Lug WCB Highseal MOV 1 Actuator Extension

2 CL150 Lug WCB 36 Foot Gear Extension