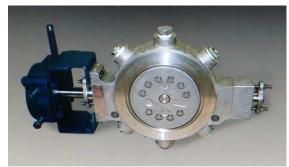

3 CL150 Wafer CF8M Actuated Control Application

20 CL150 Lug CF8M Jacketed Body and Shaft Tracing